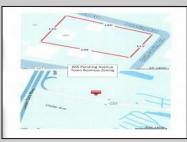

## COMMENTS

604 North Wildwood Boulevard and 605 Pershing Avenue are being sold together. . . . Total square feet of the 2 adjoining lots is approximately 43,741, just over 1 acre on the Boulevard . . . Zoning is Town Business . . . There are many possibilities for this large commercial lot. . . . See Associated Documents for the Town Business Requirements . . Store is presently leased, tenant pays \$2500/month.