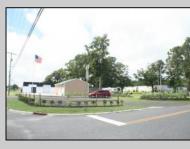

## COMMENTS

604 North Wildwood Boulevard and 605 Pershing Avenue are being sold together. . . . Total square feet of the 2 adjoining lots is approximately 43,741, just over 1 acre on the Boulevard . . . Zoning is Town Business . . . There are many possibilities for this large commercial lot. . . . See Associated Documents for the Town Business Requirements . . Store is presently leased, tenant pays \$2500/month.

| PROPERTY DETAILS                     |                                                                 |                                 |                            |
|--------------------------------------|-----------------------------------------------------------------|---------------------------------|----------------------------|
| Exterior<br>Block<br>Metal           | OutsideFeatures<br>Truck Door<br>Fence<br>Security Light/System | ParkingGarage<br>6 To 10 Spaces | OtherRooms<br>Retail Store |
| Heating<br>Gas Natural<br>Forced Air | Cooling<br>Central Ai<br>Conditioning                           | HotWater<br>r Gas               | Water<br>Private           |