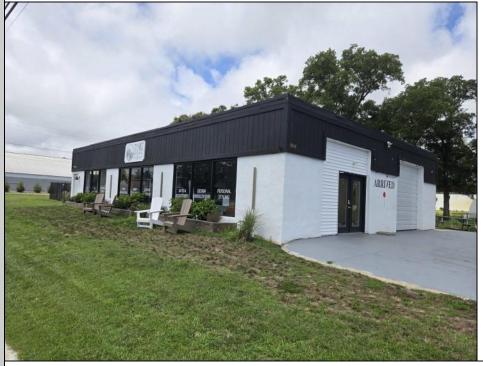

## COMMENTS

604 North Wildwood Boulevard and 605 Pershing Avenue are being sold together. . . . Total square feet of the 2 adjoining lots is approximately 43,741, just over 1 acre on the Boulevard . . . Zoning is Town Business . . . There are many possibilities for this large commercial lot. . . . See Associated Documents for the Town Business Requirements . . Store is presently leased, tenant pays \$2500/month.

| PROPERTY DETAILS                     |                                                                 |                                 |                            |
|--------------------------------------|-----------------------------------------------------------------|---------------------------------|----------------------------|
| Exterior<br>Block<br>Metal           | OutsideFeatures<br>Truck Door<br>Fence<br>Security Light/System | ParkingGarage<br>6 To 10 Spaces | OtherRooms<br>Retail Store |
| Heating<br>Gas Natural<br>Forced Air | Cooling<br>Central Ai<br>Conditioning                           | HotWater<br>r Gas               | Water<br>Private           |