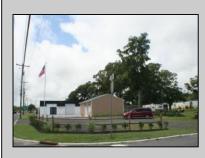

## COMMENTS

604 North Wildwood Boulevard and 605 Pershing Avenue are being sold together. . . . Total square feet of the 2 adjoining lots is approximately 43,741, just over 1 acre on the Boulevard . . . Zoning is Town Business . . . There are many possibilities for this large commercial lot. . . . See Associated Documents for the Town Business Requirements . . Store is presently leased, tenant pays \$2500/month.

| PROPERTY DETAILS                     |                                                                 |                                 |                            |
|--------------------------------------|-----------------------------------------------------------------|---------------------------------|----------------------------|
| Exterior<br>Block<br>Metal           | OutsideFeatures<br>Truck Door<br>Fence<br>Security Light/System | ParkingGarage<br>6 To 10 Spaces | OtherRooms<br>Retail Store |
| Heating<br>Gas Natural<br>Forced Air | Cooling<br>Central Ai<br>Conditioning                           | HotWater<br>r Gas               | Water<br>Private           |