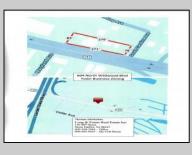

Berger Realty, Inc. 3160 Asbury Avenue Ocean City, NJ 08226 1-877-237-4371 / 609-399-0076 info@bergerrealty.com

604 North Wildwood Blvd Cape May Court House, NJ 08210

## COMMENTS

604 North Wildwood Boulevard and 605 Pershing Avenue are being sold together. . . . Total square feet of the 2 adjoining lots is approximately 43,741, just over 1 acre on the Boulevard . . . Zoning is Town Business . . . There are many possibilities for this large commercial lot. . . . See Associated Documents for the Town Business Requirements . . Store is presently leased, tenant pays \$2500/month.