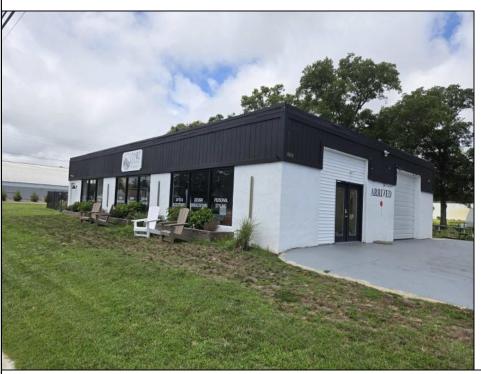

## **COMMENTS**

604 North Wildwood Boulevard and 605 Pershing Avenue are being sold together. . . . Total square feet of the 2 adjoining lots is approximately 43,741, just over 1 acre on the Boulevard . . . Zoning is Town Business . . . There are many possibilities for this large commercial lot. . . . See Associated Documents for the Town Business Regulations...

| PROPERTY | DETAILS |
|----------|---------|
|----------|---------|

Exterior OutsideFeatures ParkingGarage OtherRooms
Block Truck Door 6 To 10 Spaces Retail Store
Metal Fence

Socurity Light/Syste

Security Light/System