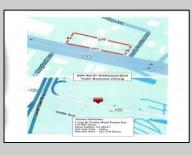

Berger Realty, Inc. 3160 Asbury Avenue Ocean City, NJ 08226 1-877-237-4371 / 609-399-0076 info@bergerrealty.com

604 North Wildwood Blvd Cape May Court House, NJ 08210

## COMMENTS

604 North Wildwood Boulevard and 605 Pershing Avenue are being sold together. . . . Total square feet of the 2 adjoining lots is approximately 43,741, just over 1 acre on the Boulevard . . . Zoning is Town Business . . . There are many possibilities for this large commercial lot. . . . See Associated Documents for the Town Business Regulations...