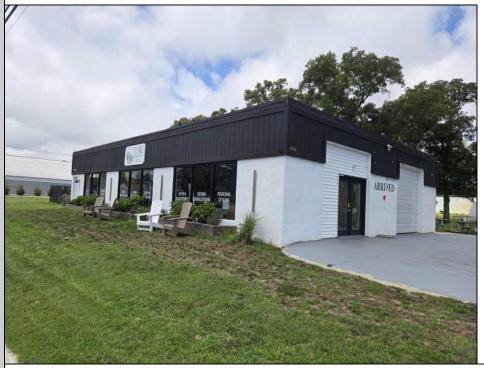

## COMMENTS

604 North Wildwood Boulevard and 605 Pershing Avenue are being sold together. . . . Total square feet of the 2 adjoining lots is approximately 43,741, just over 1 acre on the Boulevard . . . Zoning is Town Business . . . There are many possibilities for this large commercial lot. . . . See Associated Documents for the Town Business Regulations...

| PROPERTY DETAILS |                       |                |              |  |
|------------------|-----------------------|----------------|--------------|--|
| Exterior         | OutsideFeatures       | ParkingGarage  | OtherRooms   |  |
| Block            | Truck Door            | 6 To 10 Spaces | Retail Store |  |
| Metal            | Fence                 |                |              |  |
|                  | Security Light/System |                |              |  |
| Heating          | Cooling               | HotWater       | Water        |  |
| Gas Natural      | Central               | Air Gas        | Private      |  |