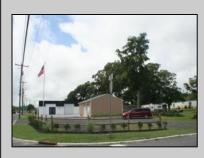

## COMMENTS

604 North Wildwood Boulevard and 605 Pershing Avenue are being sold together. . . . Total square feet of the 2 adjoining lots is approximately 43,741, just over 1 acre on the Boulevard . . . Zoning is Town Business . . . There are many possibilities for this large commercial lot. . . . See Associated Documents for the Town Business Regulations...