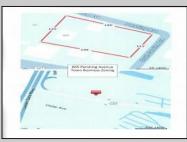

## COMMENTS

604 North Wildwood Boulevard and 605 Pershing Avenue are being sold together. . . . Total square feet of the 2 adjoining lots is approximately 43,741, just over 1 acre on the Boulevard . . . Zoning is Town Business . . . There are many possibilities for this large commercial lot. . . . See Associated Documents for the Town Business Regulations...