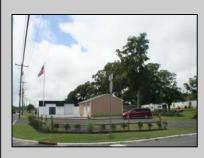

## COMMENTS

604 North Wildwood Boulevard and 605 Pershing Avenue are being sold together. . . . Total square feet of the 2 adjoining lots is approximately 43,741, just over 1 acre on the Boulevard . . . Zoning is Town Business . . . There are many possibilities for this large commercial lot. . . . See Associated Documents for the Town Business Regulations . . Store is presently leased, tenant pays \$2500/month.

| PROPERTY DETAILS                     |                                                                 |                                 |                            |
|--------------------------------------|-----------------------------------------------------------------|---------------------------------|----------------------------|
| Exterior<br>Block<br>Metal           | OutsideFeatures<br>Truck Door<br>Fence<br>Security Light/System | ParkingGarage<br>6 To 10 Spaces | OtherRooms<br>Retail Store |
| Heating<br>Gas Natural<br>Forced Air | Cooling<br>Central A<br>Conditioning                            | HotWater<br>ir Gas              | Water<br>Private           |