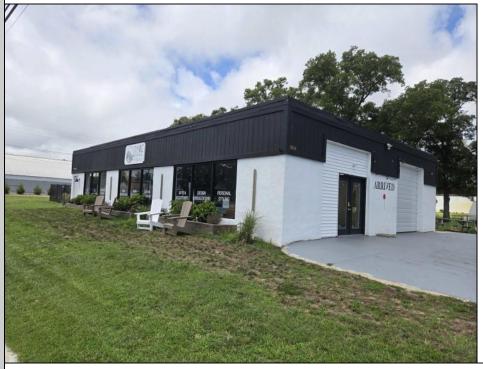

## COMMENTS

604 North Wildwood Boulevard and 605 Pershing Avenue are being sold together. . . . Total square feet of the 2 adjoining lots is approximately 43,741, just over 1 acre on the Boulevard . . . Zoning is Town Business . . . There are many possibilities for this large commercial lot. . . . See Associated Documents for the Town Business Regulations . . Store is presently leased, tenant pays \$2500/month.

| PROPERTY DETAILS                     |                                                                 |                                 |                            |
|--------------------------------------|-----------------------------------------------------------------|---------------------------------|----------------------------|
| Exterior<br>Block<br>Metal           | OutsideFeatures<br>Truck Door<br>Fence<br>Security Light/System | ParkingGarage<br>6 To 10 Spaces | OtherRooms<br>Retail Store |
| Heating<br>Gas Natural<br>Forced Air | Cooling<br>Central A<br>Conditioning                            | HotWater<br>ir Gas              | Water<br>Private           |