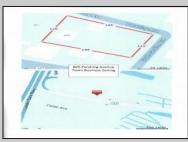

## COMMENTS

604 North Wildwood Boulevard and 605 Pershing Avenue are being sold together. . . . Total square feet of the 2 adjoining lots is approximately 43,741, just over 1 acre on the Boulevard . . . Zoning is Town Business . . . There are many possibilities for this large commercial lot. . . . See Associated Documents for the Town Business Regulations . . Store is presently leased, tenant pays \$2500/month.