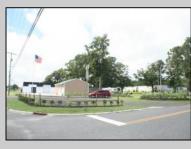

## COMMENTS

604 North Wildwood Boulevard and 605 Pershing Avenue are being sold together. . . . Total square feet of the 2 adjoining lots is approximately 43,741, just over 1 acre on the Boulevard . . . Zoning is Town Business . . . There are many possibilities for this large commercial lot. . . . See Associated Documents for the Town Business Regulations . . Store is presently leased, tenant pays \$2500/month.

| PROPERTY DETAILS                     |                                                                 |                                 |                            |
|--------------------------------------|-----------------------------------------------------------------|---------------------------------|----------------------------|
| Exterior<br>Block<br>Metal           | OutsideFeatures<br>Truck Door<br>Fence<br>Security Light/System | ParkingGarage<br>6 To 10 Spaces | OtherRooms<br>Retail Store |
| Heating<br>Gas Natural<br>Forced Air | Cooling<br>Central A<br>Conditioning                            | HotWater<br>ir Gas              | Water<br>Private           |