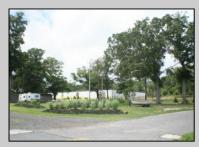

## COMMENTS

604 North Wildwood Boulevard and 605 Pershing Avenue are being sold together. . . . Total square feet of the 2 adjoining lots is approximately 43,741, just over 1 acre on the Boulevard . . . Zoning is Town Business . . . There are many possibilities for this large commercial lot. . . . See Associated Documents for the Town Business Regulations . . Store is presently leased, tenant pays \$2500/month.