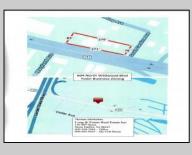

Berger Realty, Inc 1330 Bay Avenue Ocean City, NJ 08226 609-391-1330/609-391-1300 info@bergerrealty.com

604 North Wildwood Blvd Cape May Court House, NJ 08210

## COMMENTS

604 North Wildwood Boulevard and 605 Pershing Avenue are being sold together. . . . Total square feet of the 2 adjoining lots is approximately 43,741, just over 1 acre on the Boulevard . . . Zoning is Town Business . . . There are many possibilities for this large commercial lot. . . . See Associated Documents for the Town Business Regulations . . Store is presently leased, tenant pays \$2500/month.