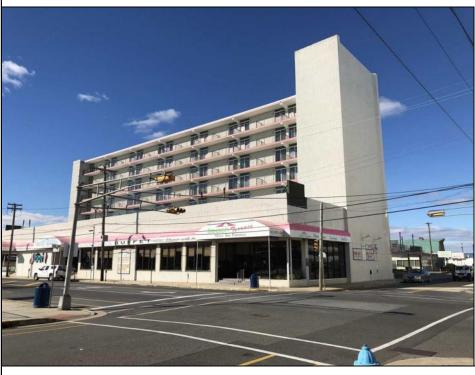

## **COMMENTS**

Beach Terrace Motel in the heart of the Entertainment District on the Island of Wildwood. The property consists of 78 units which all are 2 room suites with 24 efficiencies. Included is a full-service Restaurant/Bar with Liquor License which seats 186 plus additional 399 seating for the restaurant. There is Pool, 2 elevators, Large Patio Deck, Cameras, Bar, Laundry etc. and Large Lobby. This location is front and center with all units directly across from the Beach & World Famous Boardwalk. Truly an exceptional piece of property with each unit having endless shore views. Ample Parking with total parking for approximately 160 cars. Recent Renovations: (2) New Elevators w/ cabs, steel work, and precast. Appointment necessary.