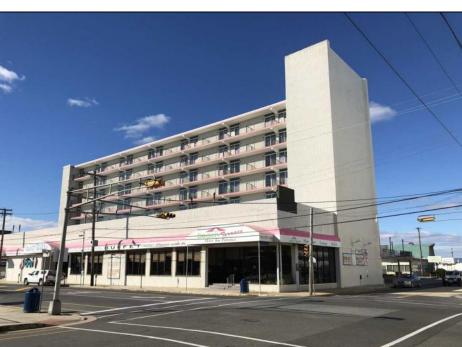

## **COMMENTS**

Beach Terrace Motel in the heart of the Entertainment District on the Island of Wildwood. The property consists of 78 units which all are 2 room suites with 24 efficiencies. Included is a fullservice Restaurant/Bar with Liquor License which seats 186 plus additional 399 seating for the restaurant. There is Pool, 2 elevators, Large Patio Deck, Cameras, Bar, Laundry etc. and Large Lobby. This location is front and center with all units directly across from the Beach & World Famous Boardwalk. Truly an exceptional piece of property with each unit having endless shore views. Ample Parking with total parking for approximately 160 cars. Recent Renovations: (2) New Elevators w/ cabs, steel work, and precast. Appointment necessary.