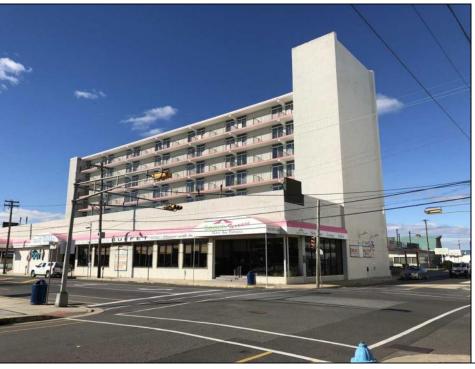

## **COMMENTS**

Beach Terrace Motel in the heart of the Entertainment District on the Island of Wildwood. The property consists of 78 units which all are 2 room suites with 24 efficiencies. Included is a full-service Restaurant/Bar with Liquor License which seats 186 plus additional 399 seating for the restaurant. There is Pool, 2 elevators, Large Patio Deck, Cameras, Bar, Laundry etc. and Large Lobby. This location is front and center with all units directly across from the Beach & World Famous Boardwalk. Truly an exceptional piece of property with each unit having endless shore views. Ample Parking with total parking for approximately 160 cars. Recent Renovations: (2) New Elevators w/ cabs, steel work, and precast. Appointment necessary.