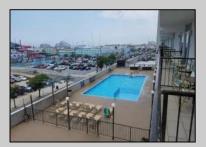

## **COMMENTS**

Beach Terrace Motel in the heart of the Entertainment District on the Island of Wildwood. The property consists of 78 units which all are 2 room suites with 24 efficiencies. Included is a full-service Restaurant/Bar with Liquor License which seats 186 plus additional 399 seating for the restaurant. There is Pool, 2 elevators, Large Patio Deck, Cameras, Bar, Laundry etc. and Large Lobby. This location is front and center with all units directly across from the Beach & World Famous Boardwalk. Truly an exceptional piece of property with each unit having endless shore views. Ample Parking with total parking for approximately 160 cars. Recent Renovations: (2) New Elevators w/ cabs, steel work, and precast. Appointment necessary.

## **PROPERTY DETAILS**

Exterior OutsideFeatures ParkingGarage OtherRooms 11 Or More Spaces Concrete Swimming Pool Office Space Avail Metal Restrooms Off Street Laundry Room Assigned Parking Utility Room Sign Fence One Per Unit Public Restroom