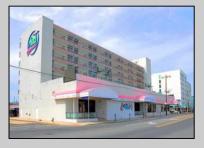

## **COMMENTS**

Beach Terrace Motel in the heart of the Entertainment District on the Island of Wildwood. The property consists of 78 units which all are 2 room suites with 24 efficiencies. Included is a full-service Restaurant/Bar with Liquor License which seats 186 plus additional 399 seating for the restaurant. There is Pool, 2 elevators, Large Patio Deck, Cameras, Bar, Laundry etc. and Large Lobby. This location is front and center with all units directly across from the Beach & World Famous Boardwalk. Truly an exceptional piece of property with each unit having endless shore views. Ample Parking with total parking for approximately 160 cars. Recent Renovations: (2) New Elevators w/ cabs, steel work, and precast. Appointment necessary.