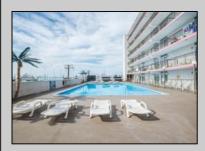

## **COMMENTS**

Beach Terrace Motel in the heart of the Entertainment District on the Island of Wildwood. The property consists of 78 units which all are 2 room suites with 24 efficiencies. Included is a full-service Restaurant/Bar with Liquor License which seats 186 plus additional 399 seating for the restaurant. There is Pool, 2 elevators, Large Patio Deck, Cameras, Bar, Laundry etc. and Large Lobby. This location is front and center with all units directly across from the Beach & World Famous Boardwalk. Truly an exceptional piece of property with each unit having endless shore views. Ample Parking with total parking for approximately 160 cars. Recent Renovations: (2) New Elevators w/ cabs, steel work, and precast. Appointment necessary.

## **PROPERTY DETAILS**

Exterior OutsideFeatures ParkingGarage OtherRooms 11 Or More Spaces Concrete Swimming Pool Office Space Avail Metal Restrooms Off Street Laundry Room Assigned Parking Utility Room Sign Fence One Per Unit Public Restroom