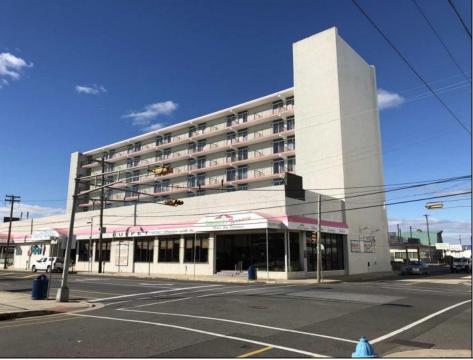

## COMMENTS

Beach Terrace Motel in the heart of the Entertainment District on the Island of Wildwood. The property consists of 78 units which all are 2 room suites with 24 efficiencies. Included is a fullservice Restaurant/Bar with Liquor License which seats 186 plus additional 399 seating for the restaurant. There is Pool, 2 elevators, Large Patio Deck, Cameras, Bar, Laundry etc. and Large Lobby. This location is front and center with all units directly across from the Beach & World Famous Boardwalk. Truly an exceptional piece of property with each unit having endless shore views. Ample Parking with total parking for approximately 160 cars. Recent Renovations: (2) New Elevators w/ cabs, steel work, and precast. Appointment necessary.

**PROPERTY DETAILS** 

Exterior Concrete Metal