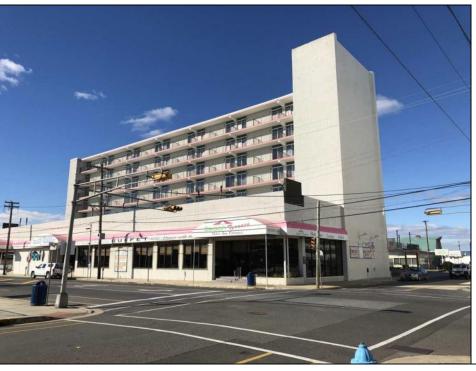

## **COMMENTS**

Beach Terrace Motel in the heart of the Entertainment District on the Island of Wildwood. The property consists of 78 units which all are 2 room suites with 24 efficiencies. Included is a full-service Restaurant/Bar with Liquor License which seats 186 plus additional 399 seating for the restaurant. There is Pool, 2 elevators, Large Patio Deck, Cameras, Bar, Laundry etc. and Large Lobby. This location is front and center with all units directly across from the Beach & World Famous Boardwalk. Truly an exceptional piece of property with each unit having endless shore views. Ample Parking with total parking for approximately 160 cars. Recent Renovations: (2) New Elevators w/ cabs, steel work, and precast. Appointment necessary.