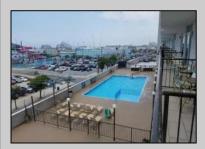

## **COMMENTS**

Beach Terrace Motel in the heart of the Entertainment District on the Island of Wildwood. The property consists of 78 units which all are 2 room suites with 24 efficiencies. Included is a fullservice Restaurant/Bar with Liquor License which seats 186 plus additional 399 seating for the restaurant. There is Pool, 2 elevators, Large Patio Deck, Cameras, Bar, Laundry etc. and Large Lobby. This location is front and center with all units directly across from the Beach & World Famous Boardwalk. Truly an exceptional piece of property with each unit having endless shore views. Ample Parking with total parking for approximately 160 cars. Recent Renovations: (2) New Elevators w/ cabs, steel work, and precast. Appointment necessary.

## **PROPERTY DETAILS**

Exterior OutsideFeatures ParkingGarage OtherRooms 11 Or More Spaces Concrete Swimming Pool Office Space Avail Restrooms Off Street Laundry Room Metal Utility Room **Assigned Parking** Sign Fence One Per Unit Public Restroom