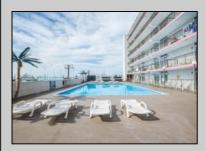

## **COMMENTS**

Beach Terrace Motel in the heart of the Entertainment District on the Island of Wildwood. The property consists of 78 units which all are 2 room suites with 24 efficiencies. Included is a fullservice Restaurant/Bar with Liquor License which seats 186 plus additional 399 seating for the restaurant. There is Pool, 2 elevators, Large Patio Deck, Cameras, Bar, Laundry etc. and Large Lobby. This location is front and center with all units directly across from the Beach & World Famous Boardwalk. Truly an exceptional piece of property with each unit having endless shore views. Ample Parking with total parking for approximately 160 cars. Recent Renovations: (2) New Elevators w/ cabs, steel work, and precast. Appointment necessary.

## **PROPERTY DETAILS**

Exterior OutsideFeatures ParkingGarage OtherRooms 11 Or More Spaces Concrete Swimming Pool Office Space Avail Restrooms Off Street Laundry Room Metal Utility Room **Assigned Parking** Sign Fence One Per Unit Public Restroom