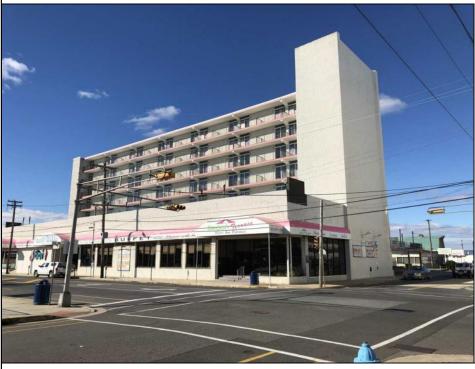

## **COMMENTS**

Beach Terrace Motel in the heart of the Entertainment District on the Island of Wildwood. The property consists of 78 units which all are 2 room suites with 24 efficiencies. Included is a full-service Restaurant/Bar with Liquor License which seats 186 plus additional 399 seating for the restaurant. There is Pool, 2 elevators, Large Patio Deck, Cameras, Bar, Laundry etc. and Large Lobby. This location is front and center with all units directly across from the Beach & World Famous Boardwalk. Truly an exceptional piece of property with each unit having endless shore views. Ample Parking with total parking for approximately 160 cars. Recent Renovations: (2) New Elevators w/ cabs, steel work, and precast. Appointment necessary.