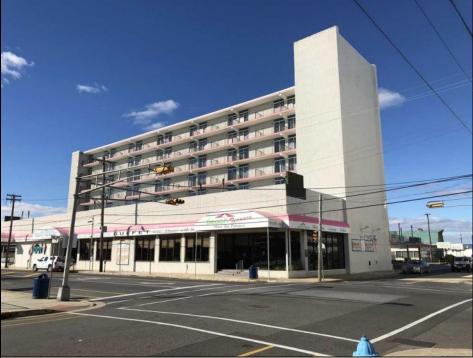

## COMMENTS

Beach Terrace Motel in the heart of the Entertainment District on the Island of Wildwood. The property consists of 78 units which all are 2 room suites with 24 efficiencies. Included is a fullservice Restaurant/Bar with Liquor License which seats 186 plus additional 399 seating for the restaurant. There is Pool, 2 elevators, Large Patio Deck, Cameras, Bar, Laundry etc. and Large Lobby. This location is front and center with all units directly across from the Beach & World Famous Boardwalk. Truly an exceptional piece of property with each unit having endless shore views. Ample Parking with total parking for approximately 160 cars. Recent Renovations: (2) New Elevators w/ cabs, steel work, and precast. Appointment necessary.