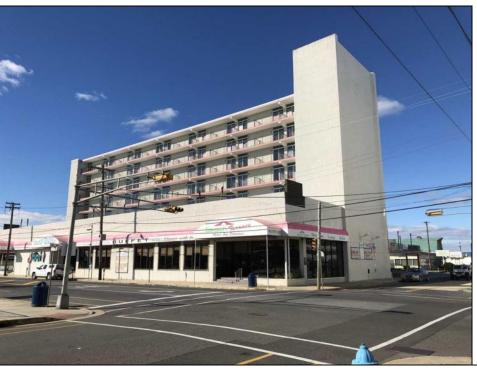

## **COMMENTS**

Beach Terrace Motel in the heart of the Entertainment District on the Island of Wildwood. The property consists of 78 units which all are 2 room suites with 24 efficiencies. Included is a full-service Restaurant/Bar with Liquor License which seats 186 plus additional 399 seating for the restaurant. There is Pool, 2 elevators, Large Patio Deck, Cameras, Bar, Laundry etc. and Large Lobby. This location is front and center with all units directly across from the Beach & World Famous Boardwalk. Truly an exceptional piece of property with each unit having endless shore views. Ample Parking with total parking for approximately 160 cars. Recent Renovations: (2) New Elevators w/ cabs, steel work, and precast. Appointment necessary.