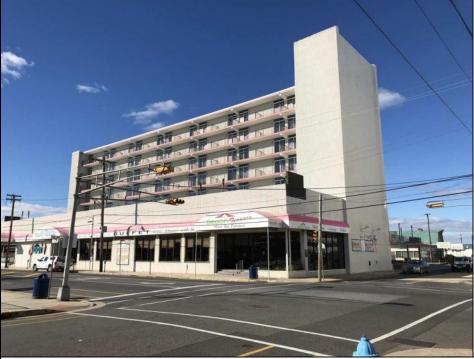

## COMMENTS

Beach Terrace Motel in the heart of the Entertainment District on the Island of Wildwood. The property consists of 78 units which all are 2 room suites with 24 efficiencies. Included is a fullservice Restaurant/Bar with Liquor License which seats 186 plus additional 399 seating for the restaurant. There is Pool, 2 elevators, Large Patio Deck, Cameras, Bar, Laundry etc. and Large Lobby. This location is front and center with all units directly across from the Beach & World Famous Boardwalk. Truly an exceptional piece of property with each unit having endless shore views. Ample Parking with total parking for approximately 160 cars. Recent Renovations: (2) New Elevators w/ cabs, steel work, and precast. Appointment necessary.

**PROPERTY DETAILS** 

Exterior Concrete Metal