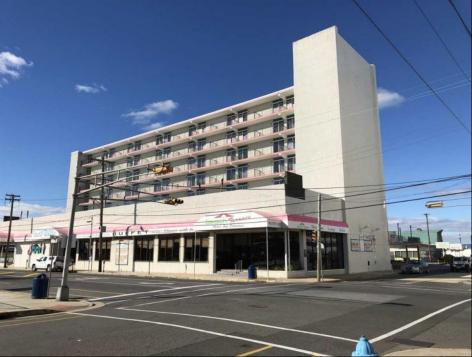

## COMMENTS

Beach Terrace Motel in the heart of the Entertainment District on the Island of Wildwood. The property consists of 78 units which all are 2 room suites with 24 efficiencies. Included is a full-service Restaurant/Bar with Liquor License which seats 186 plus additional 399 seating for the restaurant. There is Pool, 2 elevators, Large Patio Deck, Cameras, Bar, Laundry etc. and Large Lobby. This location is front and center with all units directly across from the Beach & World Famous Boardwalk. Truly an exceptional piece of property with each unit having endless shore views. Ample Parking with total parking for approximately 160 cars. Recent Renovations: (2) New Elevators w/ cabs, steel work, and precast. Appointment necessary.