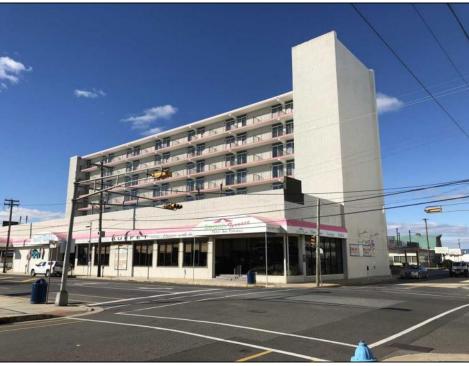

## **COMMENTS**

Beach Terrace Motel in the heart of the Entertainment District on the Island of Wildwood. The property consists of 78 units which all are 2 room suites with 24 efficiencies. Included is a full-service Restaurant/Bar with Liquor License which seats 186 plus additional 399 seating for the restaurant. There is Pool, 2 elevators, Large Patio Deck, Cameras, Bar, Laundry etc. and Large Lobby. This location is front and center with all units directly across from the Beach & World Famous Boardwalk. Truly an exceptional piece of property with each unit having endless shore views. Ample Parking with total parking for approximately 160 cars. Recent Renovations: (2) New Elevators w/ cabs, steel work, and precast. Appointment necessary.