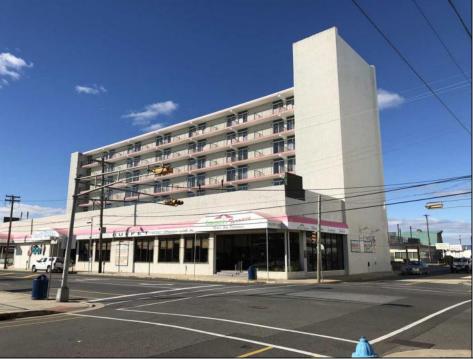

## COMMENTS

Beach Terrace Motel in the heart of the Entertainment District on the Island of Wildwood. The property consists of 78 units which all are 2 room suites with 24 efficiencies. Included is a fullservice Restaurant/Bar with Liquor License which seats 186 plus additional 399 seating for the restaurant. There is Pool, 2 elevators, Large Patio Deck, Cameras, Bar, Laundry etc. and Large Lobby. This location is front and center with all units directly across from the Beach & World Famous Boardwalk. Truly an exceptional piece of property with each unit having endless shore views. Ample Parking with total parking for approximately 160 cars. Recent Renovations: (2) New Elevators w/ cabs, steel work, and precast. Appointment necessary.