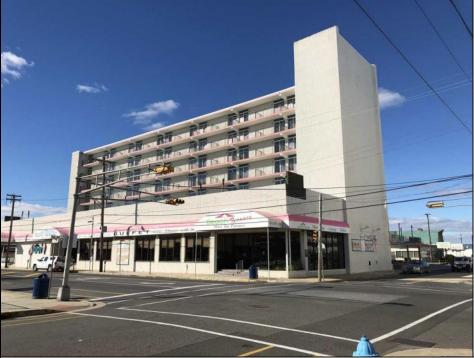

## COMMENTS

Beach Terrace Motel in the heart of the Entertainment District on the Island of Wildwood. The property consists of 78 units which all are 2 room suites with 24 efficiencies. Included is a full service Restaurant/Bar with Liquor License which seats 186 plus additional 399 seating for the restaurant. There is Pool, 2 elevators, Large Patio Deck, Cameras, Bar, Laundry etc. and Large Lobby. This location is front and center with all units directly across from the Beach & World Famous Boardwalk. Truly an exceptional piece of property with each unit having endless shore views. Ample Parking with total parking for approximately 160 cars. Recent Renovations: (2) New Elevators w/ cabs, steel work, and precast. Appointment necessary.