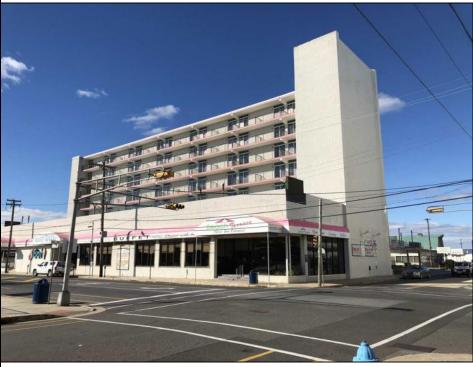

## COMMENTS

Beach Terrace Motel in the heart of the Entertainment District on the Island of Wildwood. The property consists of 78 units which all are 2 room suites with 24 efficiencies. Included is a full-service Restaurant/Bar with Liquor License which seats 186 plus additional 399 seating for the restaurant. There is Pool, 2 elevators, Large Patio Deck, Cameras, Bar, Laundry etc. and Large Lobby. This location is front and center with all units directly across from the Beach & World Famous Boardwalk. Truly an exceptional piece of property with each unit having endless shore views. Ample Parking with total parking for approximately 160 cars. Recent Renovations: (2) New Elevators w/ cabs, steel work, and precast. Appointment necessary.