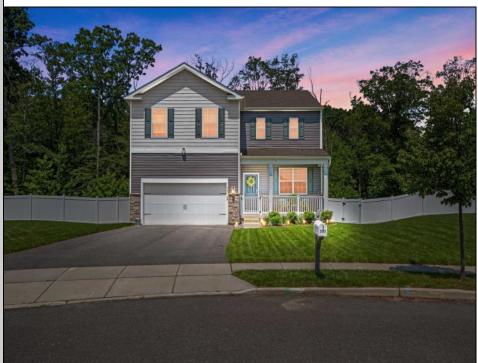

## 711 Beechwood Deptford, NJ 08096

Asking \$574,900.00

## COMMENTS

HOA is for the common areas, basin,and fencing. Custom Blinds lifetime warranty. Builder warranty 5 years for structural. Roof Shingles 30 year warranty. All questions Call Stefanie Reis 856-649-5484 or soldwitstefanie@gmail.com

| PROPERTY DETAILS                                                                                           |                                                                                                                                                                                                         |                                                                                                        |                                                                                                                                 |
|------------------------------------------------------------------------------------------------------------|---------------------------------------------------------------------------------------------------------------------------------------------------------------------------------------------------------|--------------------------------------------------------------------------------------------------------|---------------------------------------------------------------------------------------------------------------------------------|
| Exterior<br>Vinyl                                                                                          | OutsideFeatures<br>Deck<br>Porch<br>Fenced Yard<br>Cable TV<br>Sidewalks<br>Sprinkler System                                                                                                            | ParkingGarage<br>Garage<br>2 Car<br>Attached<br>Auto Door Opener<br>Concrete Driveway<br>4 car parking | OtherRooms<br>Living Room<br>Eat-In-Kitchen<br>Dining Area<br>Pantry<br>Laundry/Utility Room<br>Library/Study<br>Laundry Closet |
| InteriorFeatures<br>Smoke/Fire Alarm<br>Storage<br>Walk in Closet<br>Wall to Wall Carpet<br>Kitchen Island | AppliancesIncluded<br>Oven<br>Self-Clean Oven<br>Microwave Oven<br>Refrigerator<br>Washer<br>Dryer<br>Dishwasher<br>Disposal<br>Smoke/Fire Detector<br>Stove Natural Gas<br>Stainless stee<br>appliance | AlsoIncluded<br>Blinds<br>See Remarks                                                                  | Basement<br>Full<br>Inside Entrance<br>Plumbing                                                                                 |
| Heating<br>Gas Natural                                                                                     | Cooling<br>Central Air Condition<br>Electric<br>Ceiling Fan                                                                                                                                             | HotWater<br>Electric                                                                                   |                                                                                                                                 |