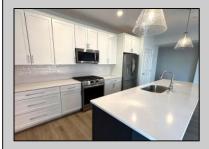

## **COMMENTS**

MOVE RIGHT IN! Now available at The Residences at Pacific—a premier luxury condominium development plus POOL along desirable Pacific Avenue in picturesque Wildwood, NJ-this firstfloor, corner unit offers the ultimate in privacy, sunlight, and style. This spacious 3-bedroom, 2.5-bathroom home blends modern sophistication with relaxed coastal charm. The chef's kitchen features a quartz-topped island that seats 5 guests and seamlessly flows into the openconcept dining and living area—perfect for hosting or unwinding. A Juliet balcony off the living room welcomes natural light and refreshing sea breezes into the space, enhancing the bright, airy feel of this exclusive end unit. Furniture options available. Enjoy designer finishes throughout, private storage, and 2-car parking, all within a beautifully designed community that includes a resort-style pool and effortless access to Wildwood's top restaurants, shops, and boardwalk attractions. Construction is complete and move-in ready. Furniture options available.

## **PROPERTY DETAILS**

UnitFeatures Kitchen Island Cathedral Ceiling ParkingGarage 2 Car

OtherRooms Living Room Dining Room

Range Oven Kitchen Microwave Oven Pantry Refrigerator Dishwasher Laundry/Utility Room