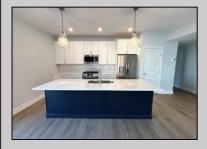

## **COMMENTS**

MOVE RIGHT IN! Now available at The Residences at Pacific—a premier luxury condominium development plus POOL along desirable Pacific Avenue in picturesque Wildwood, NJ-this firstfloor, corner unit offers the ultimate in privacy, sunlight, and style. This spacious 3-bedroom, 2.5-bathroom home blends modern sophistication with relaxed coastal charm. The chef's kitchen features a quartz-topped island that seats 5 guests and seamlessly flows into the openconcept dining and living area—perfect for hosting or unwinding. A Juliet balcony off the living room welcomes natural light and refreshing sea breezes into the space, enhancing the bright, airy feel of this exclusive end unit. Furniture options available. Enjoy designer finishes throughout, private storage, and 2-car parking, all within a beautifully designed community that includes a resort-style pool and effortless access to Wildwood's top restaurants, shops, and boardwalk attractions. Construction is complete and move-in ready. Furniture options available.

## **PROPERTY DETAILS**

UnitFeatures Kitchen Island Cathedral Ceiling ParkingGarage 2 Car

OtherRooms Living Room Dining Room

Range Oven Kitchen Microwave Oven Pantry Refrigerator Dishwasher Laundry/Utility Room