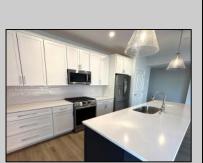

## **COMMENTS**

MOVE RIGHT IN! Now available at The Residences at Pacific—a premier luxury condominium development plus POOL along desirable Pacific Avenue in picturesque Wildwood, NJ-this firstfloor, corner unit offers the ultimate in privacy, sunlight, and style. This spacious 3-bedroom, 2.5-bathroom home blends modern sophistication with relaxed coastal charm. The chef's kitchen features a quartz-topped island that seats 5 guests and seamlessly flows into the openconcept dining and living area—perfect for hosting or unwinding. A Juliet balcony off the living room welcomes natural light and refreshing sea breezes into the space, enhancing the bright, airy feel of this exclusive end unit. Furniture options available. Enjoy designer finishes throughout, private storage, and 2-car parking, all within a beautifully designed community that includes a resort-style pool and effortless access to Wildwood's top restaurants, shops, and boardwalk attractions. Construction is complete and move-in ready. Furniture options available.

## **PROPERTY DETAILS**

UnitFeatures Kitchen Island Cathedral Ceiling ParkingGarage 2 Car

OtherRooms Living Room

AppliancesIncluded Range Dining Room Oven Kitchen Microwave Oven Pantry Refrigerator

Laundry/Utility Room Great Room