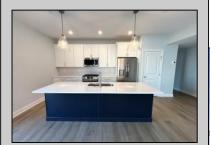

## **COMMENTS**

MOVE RIGHT IN! Now available at The Residences at Pacific—a premier luxury condominium development plus POOL along desirable Pacific Avenue in picturesque Wildwood, NJ-this firstfloor, corner unit offers the ultimate in privacy, sunlight, and style. This spacious 3-bedroom, 2.5-bathroom home blends modern sophistication with relaxed coastal charm. The chef's kitchen features a quartz-topped island that seats 5 guests and seamlessly flows into the openconcept dining and living area—perfect for hosting or unwinding. A Juliet balcony off the living room welcomes natural light and refreshing sea breezes into the space, enhancing the bright, airy feel of this exclusive end unit. Furniture options available. Enjoy designer finishes throughout, private storage, and 2-car parking, all within a beautifully designed community that includes a resort-style pool and effortless access to Wildwood's top restaurants, shops, and boardwalk attractions. Construction is complete and move-in ready. Furniture options available.

## **PROPERTY DETAILS**

UnitFeatures Kitchen Island Cathedral Ceiling ParkingGarage 2 Car

OtherRooms Living Room

AppliancesIncluded Range Dining Room Oven Kitchen Microwave Oven Pantry Refrigerator

Laundry/Utility Room Great Room