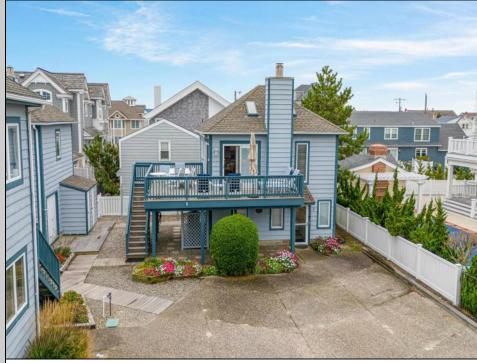

## COMMENTS

A rare find! This beach block condo is just steps from the sand in Stone Harbor! This rare standalone unit offers a prime walkable location near shops, dining, and entertainment. Surrounded by lush landscaping and a stone path, the home features two ground-level bedroom suites—one with a sunlit full bath and walk-in shower, the other with a powder room. Upstairs, enjoy ocean views, a bright kitchen with white cabinetry, stainless-steel appliances, and a window overlooking the ocean. Hardwood floors, a gas fireplace, exposed beams, and coastal décor enhance the charm. A second full bath with walk-in shower and a spacious ocean-view deck with retractable awning complete the upper level. Exterior stairs lead directly to the beach. Part of an exclusive six-home beachfront association. Offered fully furnished. Shown by appointment only.