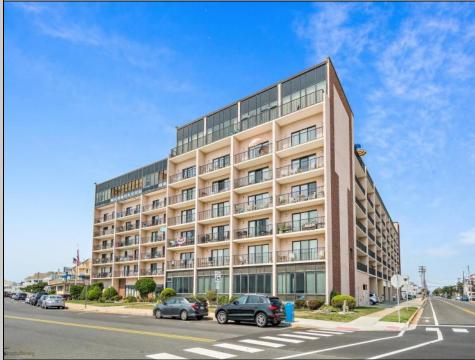

## COMMENTS

Welcome to your very own PENTHOUSE at Regency Tower featuring BEACH and pool views! The lobby welcomes you and provides access to the elevator to your TOP FLOOR location. Enter to find BEAUTIFUL wood-look vinyl floors that extend throughout the entire unit. Your living room hosts a sliding door, flanked by windows, that leads to a PRIVATE balcony providing the perfect place to watch the Friday night FIREWORKS during the summer. The breakfast bar easily seats for 4 and is adjoined by a FANTASTIC kitchen boasting granite countertops, plenty of upper and lower cabinets, a trendy tile backsplash, and a full complement of matching appliances. A designated dining area completes the main living area. The primary bedroom is SPACIOUS and offers a second sliding door, flanked by windows, leading to the BALCONY with more INCREDIBLE vies of the SUNSETS over the bay. The second bedroom is also roomy. The tiled bathroom SHINES with a pedestal sink, upscale mirror, and a tub/shower complete with sliding glass doors and a niche for your shampoo/body wash. Regency Tower AMENITIES include basic cable, a gym, storage, a community room (for owners only), and a laundry room. You will also appreciate the 2 parking spots, and this unit comes fully furnished (minus personal items)! This LOCATION cannot be beat! Situated just steps to the BEACH and OCEAN, minutes to the BOARDWALK, and endless shopping, restaurants, entertainment, and MORE!