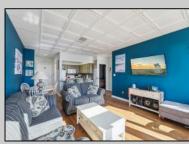

## COMMENTS

Welcome to your very own PENTHOUSE at Regency Tower featuring BEACH and pool views! The lobby welcomes you and provides access to the elevator to your TOP FLOOR location. Enter to find BEAUTIFUL wood-look vinyl floors that extend throughout the entire unit. Your living room hosts a sliding door, flanked by windows, that leads to a PRIVATE balcony providing the perfect place to watch the Friday night FIREWORKS during the summer. The breakfast bar easily seats for 4 and is adjoined by a FANTASTIC kitchen boasting granite countertops, plenty of upper and lower cabinets, a trendy tile backsplash, and a full complement of matching appliances. A designated dining area completes the main living area. The primary bedroom is SPACIOUS and offers a second sliding door, flanked by windows, leading to the BALCONY with more INCREDIBLE vies of the SUNSETS over the bay. The second bedroom is also roomy. The tiled bathroom SHINES with a pedestal sink, upscale mirror, and a tub/shower complete with sliding glass doors and a niche for your shampoo/body wash. Regency Tower AMENITIES include basic cable, a gym, storage, a community room (for owners only), and a laundry room. You will also appreciate the 2 parking spots, and this unit comes fully furnished (minus personal items)! This LOCATION cannot be beat! Situated just steps to the BEACH and OCEAN, minutes to the BOARDWALK, and endless shopping, restaurants, entertainment, and MORE!