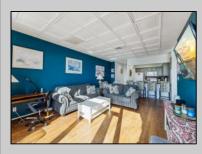

## COMMENTS

Welcome to your very own PENTHOUSE at Regency Tower featuring BEACH and pool views! The lobby welcomes you and provides access to the elevator to your TOP FLOOR location. Enter to find BEAUTIFUL wood-look vinyl floors that extend throughout the entire unit. Your living room hosts a sliding door, flanked by windows, that leads to a PRIVATE balcony providing the perfect place to watch the Friday night FIREWORKS during the summer. The breakfast bar easily seats for 4 and is adjoined by a FANTASTIC kitchen boasting granite countertops, plenty of upper and lower cabinets, a trendy tile backsplash, and a full complement of matching appliances. A designated dining area completes the main living area. The primary bedroom is SPACIOUS and offers a second sliding door, flanked by windows, leading to the BALCONY with more INCREDIBLE vies of the SUNSETS over the bay. The second bedroom is also roomy. The tiled bathroom SHINES with a pedestal sink, upscale mirror, and a tub/shower complete with sliding glass doors and a niche for your shampoo/body wash. Regency Tower AMENITIES include basic cable, a gym, storage, a community room (for owners only), and a laundry room. You will also appreciate the 2 parking spots, and this unit comes fully furnished (minus personal items)! This LOCATION cannot be beat! Situated just steps to the BEACH and OCEAN, minutes to the BOARDWALK, and endless shopping, restaurants, entertainment, and MORE!