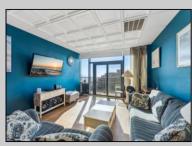

## COMMENTS

Welcome to your very own PENTHOUSE at Regency Tower featuring BEACH and pool views! The lobby welcomes you and provides access to the elevator to your TOP FLOOR location. Enter to find BEAUTIFUL wood-look vinyl floors that extend throughout the entire unit. Your living room hosts a sliding door, flanked by windows, that leads to a PRIVATE balcony providing the perfect place to watch the Friday night FIREWORKS during the summer. The breakfast bar easily seats for 4 and is adjoined by a FANTASTIC kitchen boasting granite countertops, plenty of upper and lower cabinets, a trendy tile backsplash, and a full complement of matching appliances. A designated dining area completes the main living area. The primary bedroom is SPACIOUS and offers a second sliding door, flanked by windows, leading to the BALCONY with more INCREDIBLE vies of the SUNSETS over the bay. The second bedroom is also roomy. The tiled bathroom SHINES with a pedestal sink, upscale mirror, and a tub/shower complete with sliding glass doors and a niche for your shampoo/body wash. Regency Tower AMENITIES include basic cable, a gym, storage, a community room (for owners only), and a laundry room. You will also appreciate the 2 parking spots, and this unit comes fully furnished (minus personal items)! This LOCATION cannot be beat! Situated just steps to the BEACH and OCEAN, minutes to the BOARDWALK, and endless shopping, restaurants, entertainment, and MORE!