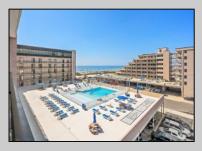

## COMMENTS

Welcome to your very own PENTHOUSE at Regency Tower featuring BEACH and pool views! The lobby welcomes you and provides access to the elevator to your TOP FLOOR location. Enter to find BEAUTIFUL wood-look vinyl floors that extend throughout the entire unit. Your living room hosts a sliding door, flanked by windows, that leads to a PRIVATE balcony providing the perfect place to watch the Friday night FIREWORKS during the summer. The breakfast bar easily seats for 4 and is adjoined by a FANTASTIC kitchen boasting granite countertops, plenty of upper and lower cabinets, a trendy tile backsplash, and a full complement of matching appliances. A designated dining area completes the main living area. The primary bedroom is SPACIOUS and offers a second sliding door, flanked by windows, leading to the BALCONY with more INCREDIBLE vies of the SUNSETS over the bay. The second bedroom is also roomy. The tiled bathroom SHINES with a pedestal sink, upscale mirror, and a tub/shower complete with sliding glass doors and a niche for your shampoo/body wash. Regency Tower AMENITIES include basic cable, a gym, storage, a community room (for owners only), and a laundry room. You will also appreciate the 2 parking spots, and this unit comes fully furnished (minus personal items)! This LOCATION cannot be beat! Situated just steps to the BEACH and OCEAN, minutes to the BOARDWALK, and endless shopping, restaurants, entertainment, and MORE!