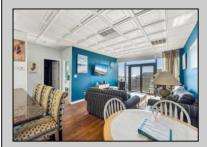

## COMMENTS

Welcome to your very own PENTHOUSE at Regency Tower featuring BEACH and pool views! The lobby welcomes you and provides access to the elevator to your TOP FLOOR location. Enter to find BEAUTIFUL wood-look vinyl floors that extend throughout the entire unit. Your living room hosts a sliding door, flanked by windows, that leads to a PRIVATE balcony providing the perfect place to watch the Friday night FIREWORKS during the summer. The breakfast bar easily seats for 4 and is adjoined by a FANTASTIC kitchen boasting granite countertops, plenty of upper and lower cabinets, a trendy tile backsplash, and a full complement of matching appliances. A designated dining area completes the main living area. The primary bedroom is SPACIOUS and offers a second sliding door, flanked by windows, leading to the BALCONY with more INCREDIBLE vies of the SUNSETS over the bay. The second bedroom is also roomy. The tiled bathroom SHINES with a pedestal sink, upscale mirror, and a tub/shower complete with sliding glass doors and a niche for your shampoo/body wash. Regency Tower AMENITIES include basic cable, a gym, storage, a community room (for owners only), and a laundry room. You will also appreciate the 2 parking spots, and this unit comes fully furnished (minus personal items)! This LOCATION cannot be beat! Situated just steps to the BEACH and OCEAN, minutes to the BOARDWALK, and endless shopping, restaurants, entertainment, and MORE!