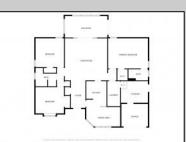

| Viena S |  |
|---------|--|
|         |  |
| 10      |  |
| -       |  |
| 2       |  |
|         |  |
| -       |  |
|         |  |

**PROPERTY DETAILS** OutsideFeatures ParkingGarage Patio Concrete Driveway Porch

OtherRooms Living Room Dining Room

InteriorFeatures Cathedral Ceilings Skylight

Kitchen

Laundry/Utility Room Workshop Florida Room Storage Attic

1st Floor Primary

Bedroom

AppliancesIncluded Range Oven

Outside Shower

Basement Crawl Space Heating Gas Natural Electric Forced Air

Cooling Central Air Condition

Smoke/Fire Alarm

Refrigerator Washer Dryer Dishwasher Disposal

Stove Electric

HotWater Water Sewer

Berger Realty, Inc. 3160 Asbury Avenue Ocean City, NJ 08226 1-877-237-4371 / 609-399-0076 ☑ info@bergerrealty.com