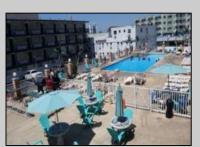

## **COMMENTS**

Isle of Palms Motel- 54 units which consists of 24 two room efficiencies & 30 two room suites) & includes an owner\'s quarters, located one block from Wildwood\'s Beach, Boardwalk, Amusement Piers and Waterparks. Boardwalk, Waterparks and all amusements are all within walking distance of the hotel. Amenities include a Fitness Room, Sauna, Game Room, Elevator, Free Guest Laundry, Large Elevated Heated Pool, Jacuzzi and Kiddie Pool make the Isle of Palms one of Wildwood\'s premiere family resorts! Appointment necessary

|          | PROPER                | IY DETAILS                       |                   |
|----------|-----------------------|----------------------------------|-------------------|
| Exterior | OutsideFeatures       | ParkingGarage                    | OtherRooms        |
| Block    | Swimming Pool         | 11 Or More Spaces Office Space A |                   |
| Concrete | Sign                  | Off Street                       | Coffee Shop       |
| Metal    | Security Light/System | Paved                            | Laundry Room      |
|          | Security Camera       | One Per                          | Unit Utility Room |
|          |                       | Motel/Hotel                      |                   |