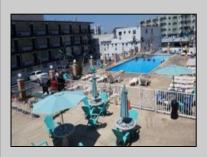

## COMMENTS

Isle of Palms Motel- 54 units which consists of 24 two room efficiencies & 30 two room suites) & includes an owner\'s quarters, located one block from Wildwood\'s Beach, Boardwalk, Amusement Piers and Waterparks. Boardwalk, Waterparks and all amusements are all within walking distance of the hotel. Amenities include a Fitness Room, Sauna, Game Room, Elevator, Free Guest Laundry, Large Elevated Heated Pool, Jacuzzi and Kiddie Pool make the Isle of Palms one of Wildwood\'s premiere family resorts! Appointment necessary

Exterior Block Concrete Metal

OutsideFeatures Swimming Pool Sign Security Light/System Security Camera

Heating

No Heating

PROPERTY DETAILS ures ParkingGarage Pool 11 Or More Spaces Off Street ht/System Paved mera One Per M Motel/Hotel