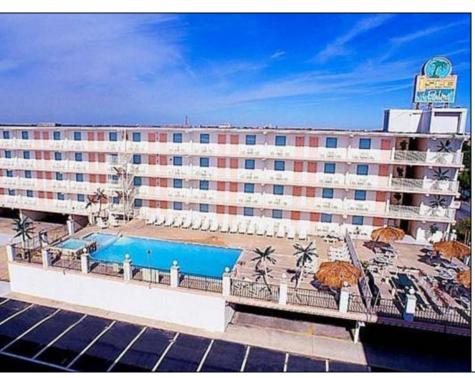

## **COMMENTS**

Isle of Palms Motel- 54 units which consists of 24 two room efficiencies & 30 two room suites) & includes an owner\'s quarters, located one block from Wildwood\'s Beach, Boardwalk, Amusement Piers and Waterparks. Boardwalk, Waterparks and all amusements are all within walking distance of the hotel. Amenities include a Fitness Room, Sauna, Game Room, Elevator, Free Guest Laundry, Large Elevated Heated Pool, Jacuzzi and Kiddie Pool make the Isle of Palms one of Wildwood\'s premiere family resorts! Appointment necessary

|          | PRUPER                | IDETAILS         |                       |
|----------|-----------------------|------------------|-----------------------|
| Exterior | OutsideFeatures       | ParkingGarage    | OtherRooms            |
| Block    | Swimming Pool         | 11 Or More Space | es Office Space Avail |
| Concrete | Sign                  | Off Street       | Coffee Shop           |
| Metal    | Security Light/System | Paved            | Laundry Room          |
|          | Security Camera       | One Per          | Unit Utility Room     |
|          |                       | Motel/Hotel      |                       |