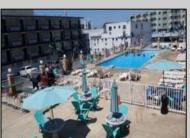

## **COMMENTS**

Isle of Palms Motel- 54 units which consists of 24 two room efficiencies & 30 two room suites) & includes an owner\'s quarters, located one block from Wildwood\'s Beach, Boardwalk, Amusement Piers and Waterparks. Boardwalk, Waterparks and all amusements are all within walking distance of the hotel. Amenities include a Fitness Room, Sauna, Game Room, Elevator, Free Guest Laundry, Large Elevated Heated Pool, Jacuzzi and Kiddie Pool make the Isle of Palms one of Wildwood\'s premiere family resorts! Appointment necessary

|          | PRUPER                | IDETAILS         |                       |
|----------|-----------------------|------------------|-----------------------|
| Exterior | OutsideFeatures       | ParkingGarage    | OtherRooms            |
| Block    | Swimming Pool         | 11 Or More Space | es Office Space Avail |
| Concrete | Sign                  | Off Street       | Coffee Shop           |
| Metal    | Security Light/System | Paved            | Laundry Room          |
|          | Security Camera       | One Per          | Unit Utility Room     |
|          |                       | Motel/Hotel      |                       |