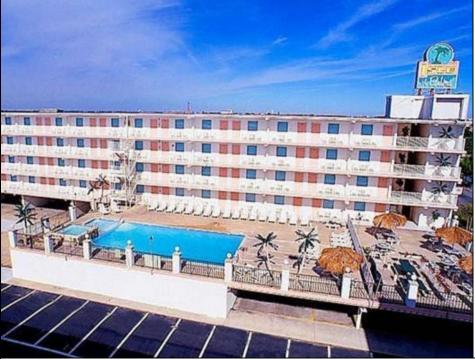

## COMMENTS

Isle of Palms Motel- 54 units which consists of 24 two room efficiencies & 30 two room suites) & includes an ownerl's quarters, located one block from Wildwoodl's Beach, Boardwalk, Amusement Piers and Waterparks. Boardwalk, Waterparks and all amusements are all within walking distance of the hotel. Amenities include a Fitness Room, Sauna, Game Room, Elevator, Free Guest Laundry, Large Elevated Heated Pool, Jacuzzi and Kiddie Pool make the Isle of Palms one of Wildwood\'s premiere family resorts! Appointment necessary