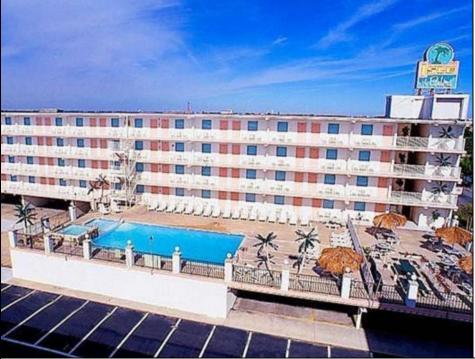

## COMMENTS

Isle of Palms Motel- 54 units which consists of 24 two room efficiencies & 30 two room suites) & includes an ownerl's quarters, located one block from Wildwoodl's Beach, Boardwalk, Amusement Piers and Waterparks. Boardwalk, Waterparks and all amusements are all within walking distance of the hotel. Amenities include a Fitness Room, Sauna, Game Room, Elevator, Free Guest Laundry, Large Elevated Heated Pool, Jacuzzi and Kiddie Pool make the Isle of Palms one of Wildwood\'s premiere family resorts! Appointment necessary

**PROPERTY DETAILS** 

Exterior Block Concrete Metal

**OutsideFeatures** Swimming Pool Sign Security Light/System Security Camera

Heating

No Heating

ParkingGarage 11 Or More Spaces Off Street Paved One Per Motel/Hotel