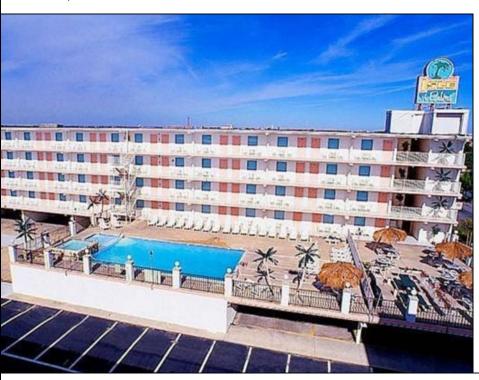

## **COMMENTS**

Isle of Palms Motel- 54 units which consists of 24 two room efficiencies & 30 two room suites) & includes an owner\'s quarters, located one block from Wildwood\'s Beach, Boardwalk, Amusement Piers and Waterparks. Boardwalk, Waterparks and all amusements are all within walking distance of the hotel. Amenities include a Fitness Room, Sauna, Game Room, Elevator, Free Guest Laundry, Large Elevated Heated Pool, Jacuzzi and Kiddie Pool make the Isle of Palms one of Wildwood\'s premiere family resorts! Appointment necessary

**PROPERTY DETAILS** Exterior OutsideFeatures ParkingGarage OtherRooms Block Swimming Pool 11 Or More Spaces Coffee Shop Concrete Off Street Laundry Room Sign Security Light/System Office Space Avail Metal Paved Security Camera Unit Utility Room One Per Motel/Hotel