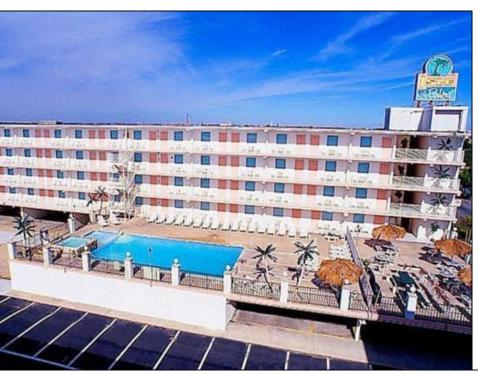

## **COMMENTS**

Isle of Palms Motel- 54 units which consists of 24 two room efficiencies & 30 two room suites) & includes an owner\'s quarters, located one block from Wildwood\'s Beach, Boardwalk, Amusement Piers and Waterparks. Boardwalk, Waterparks and all amusements are all within walking distance of the hotel. Amenities include a Fitness Room, Sauna, Game Room, Elevator, Free Guest Laundry, Large Elevated Heated Pool, Jacuzzi and Kiddie Pool make the Isle of Palms one of Wildwood\'s premiere family resorts! Appointment necessary