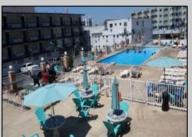

## **COMMENTS**

Isle of Palms Motel- 54 units which consists of 24 two room efficiencies & 30 two room suites) & includes an owner\'s quarters, located one block from Wildwood\'s Beach, Boardwalk, Amusement Piers and Waterparks. Boardwalk, Waterparks and all amusements are all within walking distance of the hotel. Amenities include a Fitness Room, Sauna, Game Room, Elevator, Free Guest Laundry, Large Elevated Heated Pool, Jacuzzi and Kiddie Pool make the Isle of Palms one of Wildwood\'s premiere family resorts! Appointment necessary