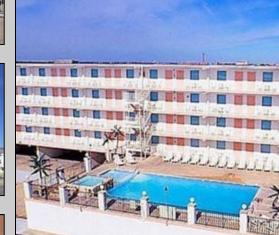

## **COMMENTS**

Isle of Palms Motel- 54 units which consists of 24 two room efficiencies & 30 two room suites) & includes an owner\'s quarters, located one block from Wildwood\'s Beach, Boardwalk, Amusement Piers and Waterparks. Boardwalk, Waterparks and all amusements are all within walking distance of the hotel. Amenities include a Fitness Room, Sauna, Game Room, Elevator, Free Guest Laundry, Large Elevated Heated Pool, Jacuzzi and Kiddie Pool make the Isle of Palms one of Wildwood\'s premiere family resorts! Appointment necessary