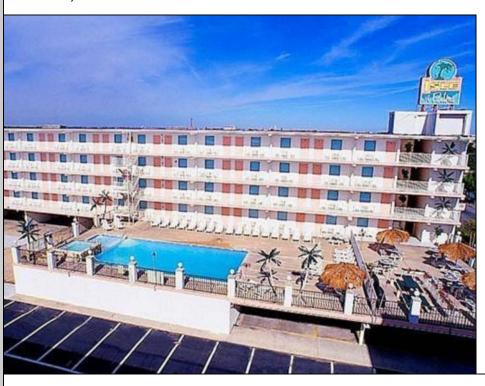

## **COMMENTS**

Isle of Palms Motel- 54 units which consists of 24 two room efficiencies & 30 two room suites) & includes an owner\'s quarters, located one block from Wildwood\'s Beach, Boardwalk, Amusement Piers and Waterparks. Boardwalk, Waterparks and all amusements are all within walking distance of the hotel. Amenities include a Fitness Room, Sauna, Game Room, Elevator, Free Guest Laundry, Large Elevated Heated Pool, Jacuzzi and Kiddie Pool make the Isle of Palms one of Wildwood\'s premiere family resorts! Appointment necessary

**PROPERTY DETAILS** Exterior OutsideFeatures ParkingGarage OtherRooms Block Swimming Pool 11 Or More Spaces Office Space Avail Concrete Off Street Coffee Shop Sign Security Light/System Metal Paved Laundry Room Security Camera Unit Utility Room One Per