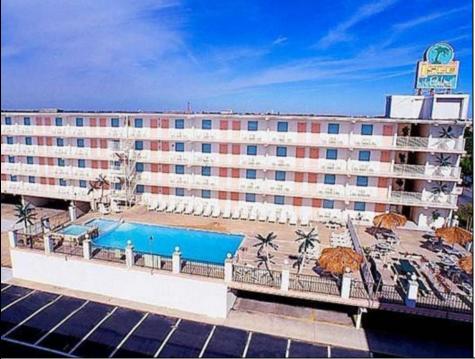

## COMMENTS

Isle of Palms Motel- 54 units which consists of 24 two room efficiencies & 30 two room suites) & includes an owner\'s quarters, located one block from Wildwood\'s Beach, Boardwalk, Amusement Piers and Waterparks. Boardwalk, Waterparks and all amusements are all within walking distance of the hotel. Amenities include a Fitness Room, Sauna, Game Room, Elevator, Free Guest Laundry, Large Elevated Heated Pool, Jacuzzi and Kiddie Pool make the Isle of Palms one of Wildwood\'s premiere family resorts! Appointment necessary
PROPERTY DETAILS

Exterior Block Concrete Metal

OutsideFeatures Swimming Pool Sign Security Light/System Security Camera

Heating

No Heating

ParkingGarage 11 Or More Spaces Off Street Paved One Per I Motel/Hotel

Cooling Electric Wall Air Conditioning