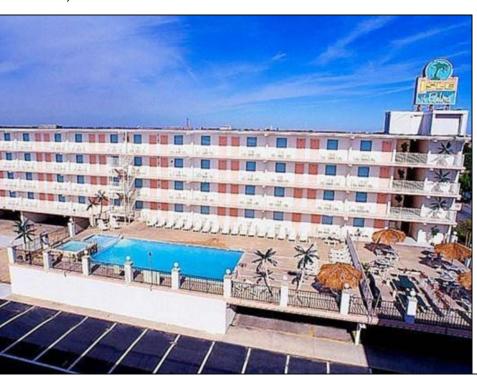

## **COMMENTS**

Isle of Palms Motel- 54 units which consists of 24 two room efficiencies & 30 two room suites) & includes an owner\'s quarters, located one block from Wildwood\'s Beach, Boardwalk, Amusement Piers and Waterparks. Boardwalk, Waterparks and all amusements are all within walking distance of the hotel. Amenities include a Fitness Room, Sauna, Game Room, Elevator, Free Guest Laundry, Large Elevated Heated Pool, Jacuzzi and Kiddie Pool make the Isle of Palms one of Wildwood\'s premiere family resorts! Appointment necessary