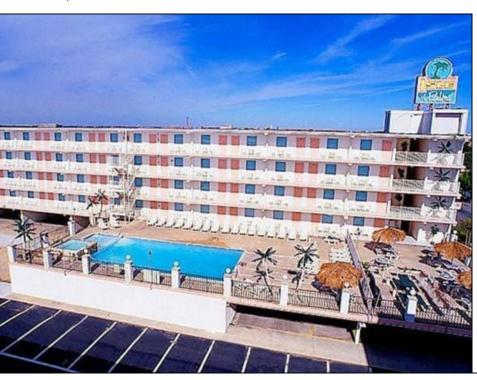

## **COMMENTS**

Isle of Palms Motel- 54 units which consists of 24 two room efficiencies & 30 two room suites) & includes an owner\'s quarters, located one block from Wildwood\'s Beach, Boardwalk, Amusement Piers and Waterparks. Boardwalk, Waterparks and all amusements are all within walking distance of the hotel. Amenities include a Fitness Room, Sauna, Game Room, Elevator, Free Guest Laundry, Large Elevated Heated Pool, Jacuzzi and Kiddie Pool make the Isle of Palms one of Wildwood\'s premiere family resorts! Appointment necessary