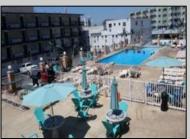

## **COMMENTS**

Isle of Palms Motel- 54 units which consists of 24 two room efficiencies & 30 two room suites) & includes an owner\'s quarters, located one block from Wildwood\'s Beach, Boardwalk, Amusement Piers and Waterparks. Boardwalk, Waterparks and all amusements are all within walking distance of the hotel. Amenities include a Fitness Room, Sauna, Game Room, Elevator, Free Guest Laundry, Large Elevated Heated Pool, Jacuzzi and Kiddie Pool make the Isle of Palms one of Wildwood\'s premiere family resorts! Appointment necessary

**PROPERTY DETAILS** Exterior OutsideFeatures ParkingGarage OtherRooms Block Swimming Pool 11 Or More Spaces Office Space Avail Concrete Off Street Coffee Shop Sign Security Light/System Laundry Room Metal Paved Security Camera Unit Utility Room One Per Motel/Hotel