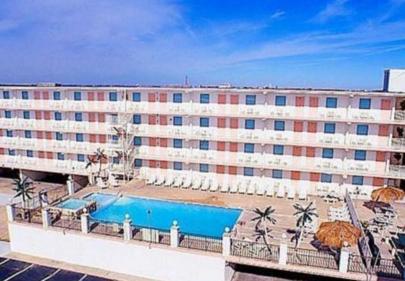

## **COMMENTS**

Isle of Palms Motel- 54 units which consists of 24 two room efficiencies & 30 two room suites) & includes an owner\'s quarters, located one block from Wildwood\'s Beach, Boardwalk, Amusement Piers and Waterparks. Boardwalk, Waterparks and all amusements are all within walking distance of the hotel. Amenities include a Fitness Room, Sauna, Game Room, Elevator, Free Guest Laundry, Large Elevated Heated Pool, Jacuzzi and Kiddie Pool make the Isle of Palms one of Wildwood\'s premiere family resorts! Appointment necessary