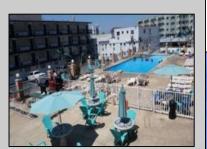

## **COMMENTS**

Isle of Palms Motel- 54 units which consists of 24 two room efficiencies & 30 two room suites) & includes an owner\'s quarters, located one block from Wildwood\'s Beach, Boardwalk, Amusement Piers and Waterparks. Boardwalk, Waterparks and all amusements are all within walking distance of the hotel. Amenities include a Fitness Room, Sauna, Game Room, Elevator, Free Guest Laundry, Large Elevated Heated Pool, Jacuzzi and Kiddie Pool make the Isle of Palms one of Wildwood\'s premiere family resorts! Appointment necessary