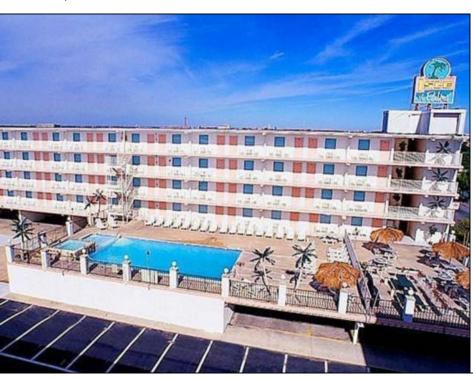

## **COMMENTS**

Isle of Palms Motel- 54 units which consists of 24 two room efficiencies & 30 two room suites) & includes an owner\'s quarters, located one block from Wildwood\'s Beach, Boardwalk, Amusement Piers and Waterparks. Boardwalk, Waterparks and all amusements are all within walking distance of the hotel. Amenities include a Fitness Room, Sauna, Game Room, Elevator, Free Guest Laundry, Large Elevated Heated Pool, Jacuzzi and Kiddie Pool make the Isle of Palms one of Wildwood\'s premiere family resorts! Appointment necessary

|          | PROPER                | IT DETAILS       |                       |
|----------|-----------------------|------------------|-----------------------|
| Exterior | OutsideFeatures       | ParkingGarage    | OtherRooms            |
| Block    | Swimming Pool         | 11 Or More Space | es Office Space Avail |
| Concrete | Sign                  | Off Street       | Coffee Shop           |
| Metal    | Security Light/System | Paved            | Laundry Room          |
|          | Security Camera       | One Per          | Unit Utility Room     |
|          |                       | Motel/Hotel      |                       |