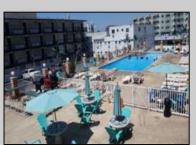

## **COMMENTS**

Isle of Palms Motel- 54 units which consists of 24 two room efficiencies & 30 two room suites) & includes an owner\'s quarters, located one block from Wildwood\'s Beach, Boardwalk, Amusement Piers and Waterparks. Boardwalk, Waterparks and all amusements are all within walking distance of the hotel. Amenities include a Fitness Room, Sauna, Game Room, Elevator, Free Guest Laundry, Large Elevated Heated Pool, Jacuzzi and Kiddie Pool make the Isle of Palms one of Wildwood\'s premiere family resorts! Appointment necessary