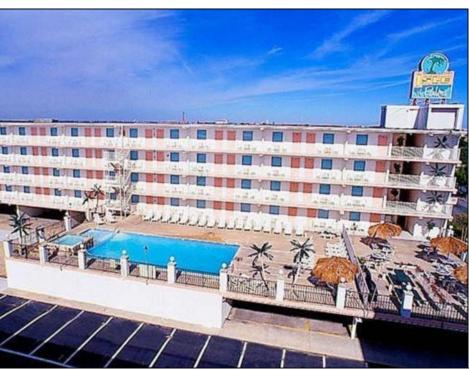

## **COMMENTS**

Isle of Palms Motel- 54 units which consists of 24 two room efficiencies & 30 two room suites) & includes an owner\'s quarters, located one block from Wildwood\'s Beach, Boardwalk, Amusement Piers and Waterparks. Boardwalk, Waterparks and all amusements are all within walking distance of the hotel. Amenities include a Fitness Room, Sauna, Game Room, Elevator, Free Guest Laundry, Large Elevated Heated Pool, Jacuzzi and Kiddie Pool make the Isle of Palms one of Wildwood\'s premiere family resorts! Appointment necessary

**PROPERTY DETAILS** 

Exterior OutsideFeatures ParkingGarage OtherRooms Block Swimming Pool 11 Or More Spaces Coffee Shop Concrete Off Street Laundry Room Sign Security Light/System Office Space Avail Metal Paved Security Camera Unit Utility Room One Per