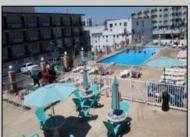

## **COMMENTS**

Isle of Palms Motel- 54 units which consists of 24 two room efficiencies & 30 two room suites) & includes an owner\'s quarters, located one block from Wildwood\'s Beach, Boardwalk, Amusement Piers and Waterparks. Boardwalk, Waterparks and all amusements are all within walking distance of the hotel. Amenities include a Fitness Room, Sauna, Game Room, Elevator, Free Guest Laundry, Large Elevated Heated Pool, Jacuzzi and Kiddie Pool make the Isle of Palms one of Wildwood\'s premiere family resorts! Appointment necessary

**PROPERTY DETAILS** 

Exterior OutsideFeatures ParkingGarage OtherRooms Block Swimming Pool 11 Or More Spaces Coffee Shop Concrete Off Street Laundry Room Sign Security Light/System Office Space Avail Metal Paved Security Camera Unit Utility Room One Per