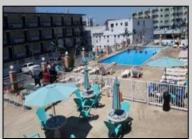

## **COMMENTS**

Isle of Palms Motel- 54 units which consists of 24 two room efficiencies & 30 two room suites) & includes an owner\'s quarters, located one block from Wildwood\'s Beach, Boardwalk, Amusement Piers and Waterparks. Boardwalk, Waterparks and all amusements are all within walking distance of the hotel. Amenities include a Fitness Room, Sauna, Game Room, Elevator, Free Guest Laundry, Large Elevated Heated Pool, Jacuzzi and Kiddie Pool make the Isle of Palms one of Wildwood\'s premiere family resorts! Appointment necessary

|          | PROPER                | IY DETAILS                       |                   |
|----------|-----------------------|----------------------------------|-------------------|
| Exterior | OutsideFeatures       | ParkingGarage                    | OtherRooms        |
| Block    | Swimming Pool         | 11 Or More Spaces Office Space A |                   |
| Concrete | Sign                  | Off Street                       | Coffee Shop       |
| Metal    | Security Light/System | Paved                            | Laundry Room      |
|          | Security Camera       | One Per                          | Unit Utility Room |
|          |                       | Motel/Hotel                      |                   |