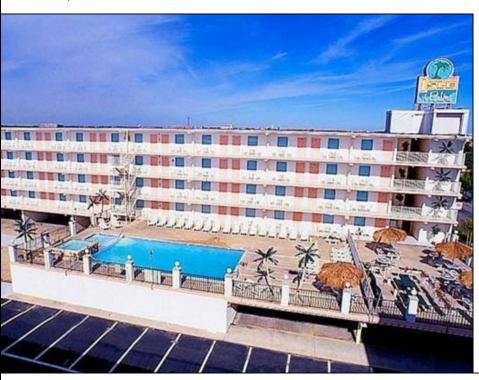

## **COMMENTS**

Isle of Palms Motel- 54 units which consists of 24 two room efficiencies & 30 two room suites) & includes an owner\'s quarters, located one block from Wildwood\'s Beach, Boardwalk, Amusement Piers and Waterparks. Boardwalk, Waterparks and all amusements are all within walking distance of the hotel. Amenities include a Fitness Room, Sauna, Game Room, Elevator, Free Guest Laundry, Large Elevated Heated Pool, Jacuzzi and Kiddie Pool make the Isle of Palms one of Wildwood\'s premiere family resorts! Appointment necessary