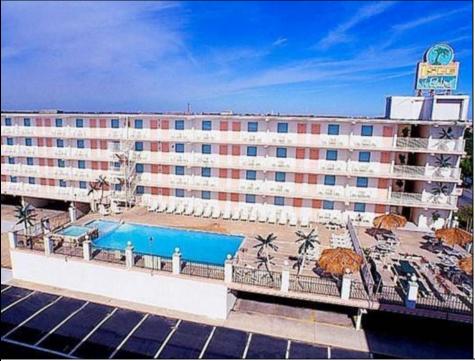

## COMMENTS

Isle of Palms Motel- 54 units which consists of 24 two room efficiencies & 30 two room suites) & includes an ownerl's quarters, located one block from Wildwoodl's Beach, Boardwalk, Amusement Piers and Waterparks. Boardwalk, Waterparks and all amusements are all within walking distance of the hotel. Amenities include a Fitness Room, Sauna, Game Room, Elevator, Free Guest Laundry, Large Elevated Heated Pool, Jacuzzi and Kiddie Pool make the Isle of Palms one of Wildwood\'s premiere family resorts! Appointment necessary