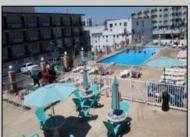

## **COMMENTS**

Isle of Palms Motel- 54 units which consists of 24 two room efficiencies & 30 two room suites) & includes an owner\'s quarters, located one block from Wildwood\'s Beach, Boardwalk, Amusement Piers and Waterparks. Boardwalk, Waterparks and all amusements are all within walking distance of the hotel. Amenities include a Fitness Room, Sauna, Game Room, Elevator, Free Guest Laundry, Large Elevated Heated Pool, Jacuzzi and Kiddie Pool make the Isle of Palms one of Wildwood\'s premiere family resorts! Appointment necessary