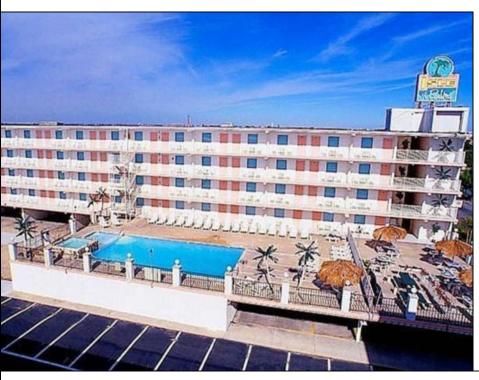

## **COMMENTS**

Isle of Palms Motel- 54 units which consists of 24 two room efficiencies & 30 two room suites) & includes an owner\'s quarters, located one block from Wildwood\'s Beach, Boardwalk, Amusement Piers and Waterparks. Boardwalk, Waterparks and all amusements are all within walking distance of the hotel. Amenities include a Fitness Room, Sauna, Game Room, Elevator, Free Guest Laundry, Large Elevated Heated Pool, Jacuzzi and Kiddie Pool make the Isle of Palms one of Wildwood\'s premiere family resorts! Appointment necessary