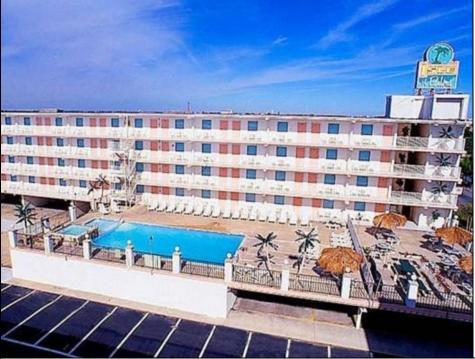

## COMMENTS

Isle of Palms Motel- 54 units which consists of 24 two room efficiencies & 30 two room suites) & includes an owner\'s quarters, located one block from Wildwood\'s Beach, Boardwalk, Amusement Piers and Waterparks. Boardwalk, Waterparks and all amusements are all within walking distance of the hotel. Amenities include a Fitness Room, Sauna, Game Room, Elevator, Free Guest Laundry, Large Elevated Heated Pool, Jacuzzi and Kiddie Pool make the Isle of Palms one of Wildwood\'s premiere family resorts! Appointment necessary

Exterior Block Concrete Metal

OutsideFeatures Swimming Pool Sign Security Light/System Security Camera

Heating

No Heating

PROPERTY DETAILS ures ParkingGarage Pool 11 Or More Spaces Off Street ht/System Paved mera One Per M Motel/Hotel