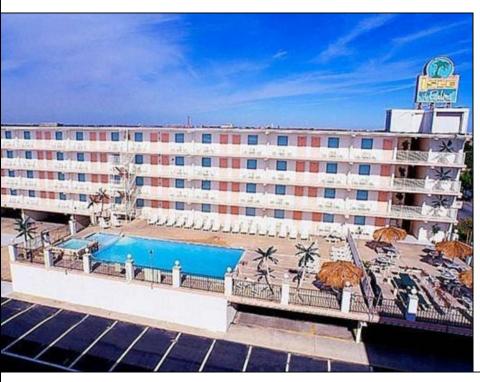

## **COMMENTS**

Isle of Palms Motel- 54 units which consists of 24 two room efficiencies & 30 two room suites) & includes an owner\'s quarters, located one block from Wildwood\'s Beach, Boardwalk, Amusement Piers and Waterparks. Boardwalk, Waterparks and all amusements are all within walking distance of the hotel. Amenities include a Fitness Room, Sauna, Game Room, Elevator, Free Guest Laundry, Large Elevated Heated Pool, Jacuzzi and Kiddie Pool make the Isle of Palms one of Wildwood\'s premiere family resorts! Appointment necessary