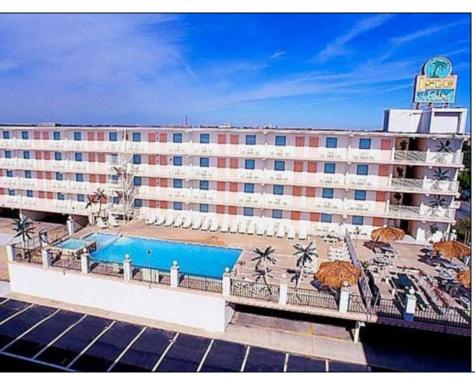

## **COMMENTS**

Isle of Palms Motel- 54 units which consists of 24 two room efficiencies & 30 two room suites) & includes an owner\'s quarters, located one block from Wildwood\'s Beach, Boardwalk, Amusement Piers and Waterparks. Boardwalk, Waterparks and all amusements are all within walking distance of the hotel. Amenities include a Fitness Room, Sauna, Game Room, Elevator, Free Guest Laundry, Large Elevated Heated Pool, Jacuzzi and Kiddie Pool make the Isle of Palms one of Wildwood\'s premiere family resorts! Appointment necessary

**PROPERTY DETAILS** Exterior OutsideFeatures ParkingGarage OtherRooms Block Swimming Pool 11 Or More Spaces Coffee Shop Concrete Off Street Laundry Room Sign Security Light/System Office Space Avail Metal Paved Security Camera Unit Utility Room One Per Motel/Hotel