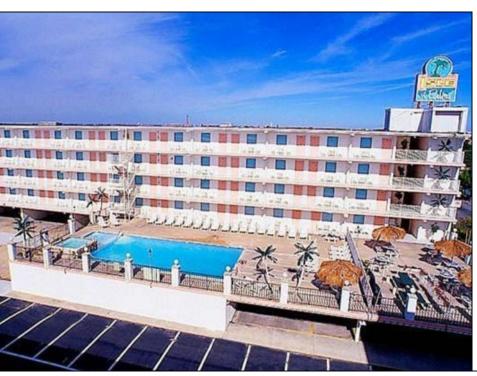

## **COMMENTS**

Isle of Palms Motel- 54 units which consists of 24 two room efficiencies & 30 two room suites) & includes an owner\'s quarters, located one block from Wildwood\'s Beach, Boardwalk, Amusement Piers and Waterparks. Boardwalk, Waterparks and all amusements are all within walking distance of the hotel. Amenities include a Fitness Room, Sauna, Game Room, Elevator, Free Guest Laundry, Large Elevated Heated Pool, Jacuzzi and Kiddie Pool make the Isle of Palms one of Wildwood\'s premiere family resorts! Appointment necessary

|          | PROPER                | IT DETAILS       |                       |
|----------|-----------------------|------------------|-----------------------|
| Exterior | OutsideFeatures       | ParkingGarage    | OtherRooms            |
| Block    | Swimming Pool         | 11 Or More Space | es Office Space Avail |
| Concrete | Sign                  | Off Street       | Coffee Shop           |
| Metal    | Security Light/System | Paved            | Laundry Room          |
|          | Security Camera       | One Per          | Unit Utility Room     |
|          |                       | Motel/Hotel      |                       |