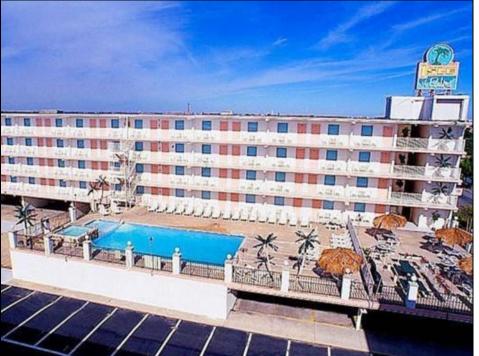

## **COMMENTS**

Isle of Palms Motel- 54 units which consists of 24 two room efficiencies & 30 two room suites) & includes an owner\'s quarters, located one block from Wildwood\'s Beach, Boardwalk, Amusement Piers and Waterparks. Boardwalk, Waterparks and all amusements are all within walking distance of the hotel. Amenities include a Fitness Room, Sauna, Game Room, Elevator, Free Guest Laundry, Large Elevated Heated Pool, Jacuzzi and Kiddie Pool make the Isle of Palms one of Wildwood\'s premiere family resorts! Appointment necessary